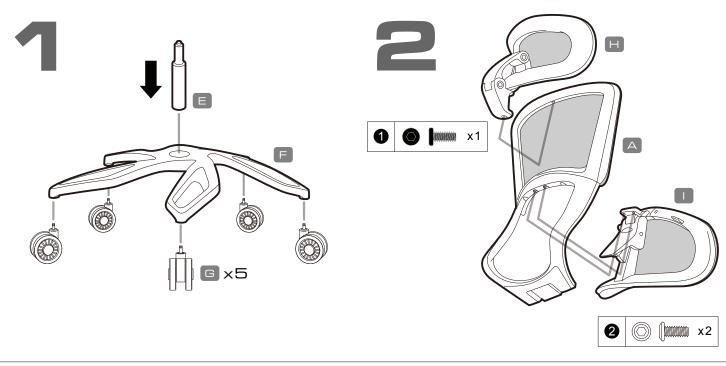

**ENGLISH** 

- Ergonomic design
- · Breathable mesh seat & mesh
- · Headrest adjustable angle
- Sliding seat adjustable
   Backrest tilt system
- Dynamic lumbar support
   Aluminum alloy frame
- Wire control mechanism
   3D Adjustable arm rest
   Class 4 gas lift for height adjustment
- Star vortex aluminum alloy base with extra-size wheels
- Embroidered logo Supports up to 150 Kg

## **ESPACOL**

- Comodidad Incomparable
   Ajuste de altura con suspensión
  de aire
   Descansabrazos ajustable
   Cuero de PVC respirable
   Logo bordado
   Soporta hasta 150 Kg

# **PORTUGUKS**

- Conforto Incomparável

  Ajuste de altura com suspensão de ar
  Descanso de braços ajustável
  Couro de PVC respirável
  Logo bordado
  Suporta até 150 Kg

## ITALIANO

- Occupant of the control of the contr











В





## WARRANTY PERIODS OF COUGAR GAMING DEVICES

Product : COUGAR GAMING CHAIR Warranty : 1 Year

This warranty gives you specific legal rights. You may also have other rights granted under local law. These rights may vary.

## WARRANTY AGREEMENT

- •If the product has defects in material or manufacture, COUGAR will provide product repair and replacement service within the warranty period.
  •Our warranty service is based on the date of the invoice or warranty card.

#### CONDITIONS WHERE FREE MAINTENANCE IS NOT PROVIDED

- Any fault or damage caused by natural disasters (including storm, fire, flood, thunder, earthquake, etc).
   Any fault or damage caused by accidental factors and man-made reasons (including hit, scrape, crash,
- Any ratio of darlage caused by accudental fact