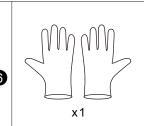

Please put on the included protective gloves before mounting the chair.

#### DISTRIBUTOR

TO COUGAR TO COUGAR TO C GAR **19** COUGAR **19** COUGAR 49 COUGAR 49 COUGAR 49 C SAR 19 COUGAR 19 COUGAR TO COUGAR TO COUGAR TO C SAR 👣 COUGAR 👣 COUGAR 19 COUGAR 19 COUGAR 19 C SAR 19 COUGAR 19 COUGAR

#### **FEATURES**

**ENGLISH** 

- Ergonomic design
- · Breathable mesh seat & mesh
- · Headrest adjustable angle
- Sliding seat adjustable
   Backrest tilt system
- Dynamic lumbar support
   Aluminum alloy frame
- Wire control mechanism
   3D Adjustable arm rest
   Class 4 gas lift for height adjustment
- Star vortex aluminum alloy base with extra-size wheels
- Embroidered logo Supports up to 150 Kg

## **ESPACOL**

- Comodidad Incomparable
   Ajuste de altura con suspensión
  de aire
   Descansabr