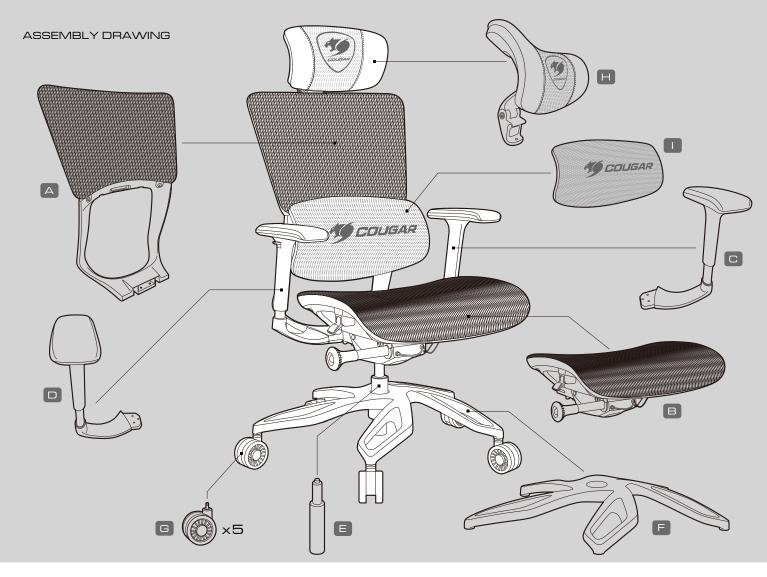

Please put on the included protective gloves before mounting the chair.

#### DISTRIBUTOR

TO COUGAR TO COUGAR TO C GAR **19** COUGAR **19** COUGAR 49 COUGAR 49 COUGAR 49 C SAR 19 COUGAR 19 COUGAR TO COUGAR TO COUGAR TO C SAR 👣 COUGAR 👣 COUGAR 19 COUGAR 19 COUGAR 19 C SAR 19 COUGAR 19 COUGAR

#### **FEATURES**

**ENGLISH** 

- Ergonomic design
- · Breathable mesh seat & mesh
- · Headrest adjustable angle
- Sliding seat adjustable
   Backrest tilt system
- Dynamic lumbar support
   Aluminum alloy frame
- Wire control mechanism
   3D Adjustable arm rest
   Class 4 gas lift for height adjustment
- Star vortex aluminum alloy base with extra-size wheels
- Embroidered logo Supports up to 150 Kg

## **ESPACOL**

- Comodidad Incomparable
   Ajuste de altura con suspensión
  de aire
   Desc