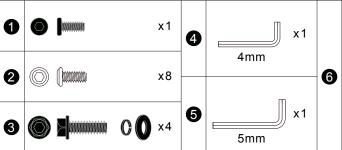

Please put on the included protective gloves before mounting the chair.

#### DISTRIBUTOR

TO COUGAR TO COUGAR TO C GAR **19** COUGAR **19** COUGAR 49 COUGAR 49 COUGAR 49 C SAR 19 COUGAR 19 COUGAR TO COUGAR TO COUGAR TO C SAR 👣 COUGAR 👣 COUGAR 19 COUGAR 19 COUGAR 19 C SAR 19 COUGAR 19 COUGAR

#### **FEATURES**

**ENGLISH** 

- Ergonomic design
- · Breathable mesh seat & mesh
- · Headrest adjustable angle
- Sliding seat adjustable
   Backrest tilt system
- Dynamic lumbar support
   Aluminum alloy frame
- Wire control mechanism
   3D Adjustable arm rest
   Class 4 gas lift for height adjustment
- Star vortex aluminum alloy base with extra-size wheels
- Embroidered logo Supports up to 150 Kg

## **ESPACOL**

- Comodidad Incomparable
   Ajuste de altura con suspensión
  de aire
   Descansa