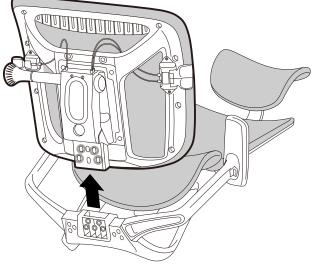

GLISH** 

- Ergonomic design
- · Breathable mesh seat & mesh
- · Headrest adjustable angle
- Sliding seat adjustable
   Backrest tilt system
- Dynamic lumbar support
   Aluminum alloy frame
- Wire control mechanism
   3D Adjustable arm rest
   Class 4 gas lift for height adjustment
- Star vortex aluminum alloy base with extra-size wheels
- Embroidered logo Supports up to 150 Kg

## **ESPACOL**

- Comodidad Incomparable
   Ajuste de altura con suspensión
  de aire
   Descansabrazos ajustable
   Cuero de PVC respirable
   Logo bordado
   Soporta hasta 150 Kg

# **PORTUGUKS**

- Conforto Incomparável

  Ajuste de altura com suspensão de ar
  Descanso de braços ajustável
  Couro de PVC respirável
  Logo bordado
  Suporta até 150 Kg

## ITALIANO

- Occupant of the control of the contr











В





## WARRANTY PERIODS OF COUGAR GAMING DEVICES

Product : COUGAR GAMING CHAIR Warranty : 1 Year

This warranty gives you specific legal rights. You may also have other rights granted under local law. These rights may vary.

## WARRANTY AGREEMENT

- •If the product has defects in material or manufacture, COUGAR will provide product repair and replacement service within the warranty period.
  •Our warranty service is based on the date of the invoice or warranty card.

#### CONDITIONS WHERE FREE MAINTENANCE IS NOT PROVIDED

- Any fault or damage caused by natural disasters (including storm, fire, flood, thunder, earthquake, etc).
   Any fault or damage caused by accidental factors and man-made reasons (including hit, scrape, crash,
- Any ratio of darlage caused by accudental factors an