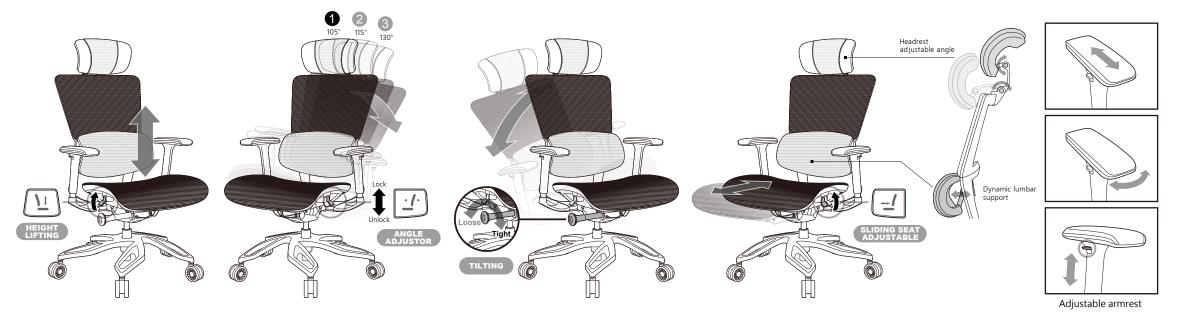

- WARNING
- •To adjust the chair height, gently pull the lever up. Do not use excessive force to pull the lever. · Please wear protective gloves when assembling the chair. It is your own responsibility to use appropriate
- protection to prevent any physical damage.

   When rocking the chair, using it in any other way or adjusting the height, inclination, position or balance of the chair or any of its components, please:
- pay attention to your hand's position and keep it away from spaces in which it could get caught or be injured.
- · do not make fast or violent movements. • (when the chair is in movement) do not touch any of the chair's adjustment controls to prevent affecting its stability and causing a potentially dangerous fall.

  • (when reclining the chair to its full extent) set the related control level in lock position and keep both feet on the
- ground, as well as abstain from any violent, rough or strong movement which could cause the chair to tip over.