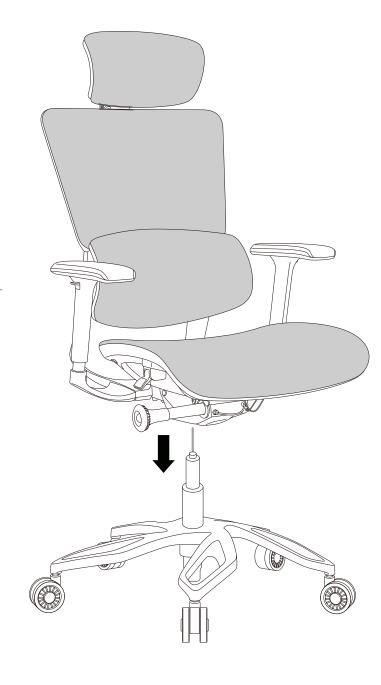

**ENGLISH** 

- Ergonomic design
- · Breathable mesh seat & mesh
- · Headrest adjustable angle
- Sliding seat adjustable
   Backrest tilt system
- Dynamic lumbar support
   Aluminum alloy frame
- Wire control mechanism
   3D Adjustable arm rest
   Class 4 gas lift for height adjustment
- Star vortex aluminum alloy base with extra-size wheels
- Embroidered logo Supports up to 150 Kg

## **ESPACOL**

- Comodidad Incomparable
   Ajuste de altura con suspensión
  de aire
   Descansabrazos ajustable
   Cuero de PVC respirable
   Logo bordado
   Soporta hasta 150 Kg

# **PORTUGUKS**

- Conforto Incomparável

  Ajuste de altura com suspensão de ar
  Descanso de braços ajustável
  Couro de PVC respirável
  Logo bordado
  Suporta até 150 Kg

## ITALIANO

- Occupant of the control of the contr











В





## WARRANTY PERIODS OF COUGAR GAMING DEVICES

Product : COUGAR GAMING CHAIR Warranty : 1 Year

This warranty gives you specific legal rights. You may also have other rights granted under local law. These rights may vary.

## WARRANTY AGREEMENT

- •If the product has defects in material or manufacture, COUGAR will provide product repair and replacement service within the warranty period.
  •Our warranty service is based on the date of the invoice or warranty card.

#### CONDITIONS WHERE FREE MAINTENANCE IS NOT PROVIDED

- Any fault or damage caused by natural disasters (including storm, fire, flood, thunder, earthquake, etc).
   Any fault or damage caused by accidental factors and man-made reasons (including hit, scrape, crash,
- Any ratio of darlage caused by accudental factor