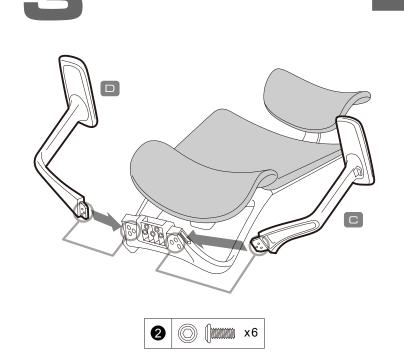

ENGLISH** 

- Ergonomic design
- · Breathable mesh seat & mesh
- · Headrest adjustable angle
- Sliding seat adjustable
   Backrest tilt system
- Dynamic lumbar support
   Aluminum alloy frame
- Wire control mechanism
   3D Adjustable arm rest
   Class 4 gas lift for height adjustment
- Star vortex aluminum alloy base with extra-size wheels
- Embroidered logo Supports up to 150 Kg

## **ESPACOL**

- Comodidad Incomparable
   Ajuste de altura con suspensión
  de aire
   Descansabrazos ajustable
   Cuero de PVC respirable
   Logo bordado
   Soporta hasta 150 Kg

# **PORTUGUKS**

- Conforto Incomparável

  Ajuste de altura com suspensão de ar
  Descanso de braços ajustável
  Couro de PVC respirável
  Logo bordado
  Suporta até 150 Kg

## ITALIANO

- Occupant of the control of the contr











В





## WARRANTY PERIODS OF COUGAR GAMING DEVICES

Product : COUGAR GAMING CHAIR Warranty : 1 Year

This warranty gives you specific legal rights. You may also have other rights granted under local law. These rights may vary.

## WARRANTY AGREEMENT

- •If the product has defects in material or manufacture, COUGAR will provide product repair and replacement service within the warranty period.
  •Our warranty service is based on the date of the invoice or warranty card.

#### CONDITIONS WHERE FREE MAINTENANCE IS NOT PROVIDED

- Any fault or damage caused by natural disasters (including storm, fire, flood, thunder, earthquake, etc).
   Any fault or damage caused by accidental factors and man-made reasons (including hit, scrape, crash,
- Any ratio of darlage caused by accudental factors